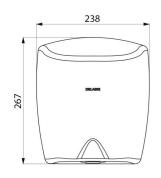

Dimensions: 175 x 238 x 267mm.

Weight: 4kg. Class I, IP23. CE marked. 3-year warranty.

## TECHNICAL CHARACTERISTICS

HIGHFLOW high-speed hand dryer - Ref. 510622W

| Supply     | Electric                                |
|------------|-----------------------------------------|
| Technology | Infrared detection                      |
| Height     | 267mm                                   |
| Depth      | 175mm                                   |
| Width      | 238mm                                   |
| Finish     | White powder-coated 304 stainless steel |
| Norms      | <b>C</b> € <b>©</b>                     |
| Warranty   |                                         |
|            |                                         |