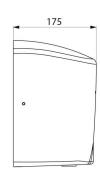

Dimensions: 175 x 238 x 267mm.

Weight: 4kg. Class I, IP23. CE marked. 3-year warranty.

## TECHNICAL CHARACTERISTICS

HIGHFLOW high-speed hand dryer - Ref. 510622W

| Supply     | Electric                                |
|------------|-----------------------------------------|
| Technology | Infrared detection                      |
| Height     | 267mm                                   |
| Depth      | 175mm                                   |
| Width      | 238mm                                   |
| Finish     | White powder-coated 304 stainless steel |
| Norms      | <b>C</b> € <b>©</b>                     |
| Warranty   |                                         |
|            |                                         |