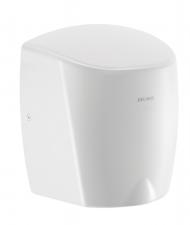

## **DESCRIPTION**

HIGHFLOW high-speed hand dryer - Ref. 510622W

HIGHFLOW air pulse hand dryer.

Robust model.

Lit central nozzle concentrates pulsed air onto hands at 230km/h.

High speed electrical hand dryer: dries in 10 to 12 seconds.

Bacteriostatic powder-coated 304 stainless steel.

Easy to clean: one-piece cover. Stainless steel thickness: 1mm.

Airflow: 39 l/second. Air speed: 230km/h.

Low energy consumption: 1,350W.

220-240V~ / 50 Hz. Noise level: 82 dBA.