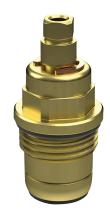

## DESCRIPTION

Bare LONG LIFE valve head - Ref. 366015.2P

"Long Life" valve head.
Bare valve head with no screw or control knob.
To replace worn valve heads without changing the original DELABIE control knob.
1/2" (15/21).
Height 26mm, Depth 21-26mm.
30-year warranty.

## TECHNICAL CHARACTERISTICS

| Bare LONG LIFE valve head - Ref. 366015.2P |
|--------------------------------------------|
|--------------------------------------------|

| Connector | 1/2"      |
|-----------|-----------|
| Height    | 26mm      |
| Depth     | 26mm max. |
| Norms     | ACS       |
| Warranty  | 30 K      |