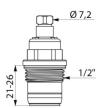

## DESCRIPTION

Bare LONG LIFE valve head - Ref. 366015.2P

"Long Life" valve head.
Bare valve head with no screw or control knob.
To replace worn valve heads without changing the original DELABIE control knob.
1/2" (15/21).
Height 26mm, Depth 21-26mm.
30-year warranty.

## TECHNICAL CHARACTERISTICS

| Bare LONG LIFE valve head - Ref. 366015.2P |
|--------------------------------------------|
|--------------------------------------------|

| Connector | 1/2"      |
|-----------|-----------|
| Height    | 26mm      |
| Depth     | 26mm max. |
| Norms     | ACS       |
| Warranty  | 30 K      |