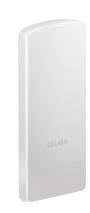

# Cover plate for Be-Line dropdown rail with fixings plate

Ref. 511950FW

Matte white

## **DESCRIPTION**

Cover plate for Be-Line drop-down rail with fixings plate - Ref. 511950FW

Cover plate for Be-Line® drop-down rail.

Conceals fixing screws when the drop-down support rail is removed.

Reduces the number of drop-down rails in a facility, allowing installation only when required.

Example: hotels or hospitals providing short-term accommodation for people with reduced mobility.

Matte white cover with fixing plate.

Supplied with stainless steel screws for concrete walls.

30-year warranty.

# **ADVANTAGES**

Innovative design for all

Removable: easy to unclip

Smooth surface, easy to clean