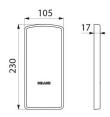

## TECHNICAL CHARACTERISTICS

Cover plate for Be-Line drop-down rail with fixings plate - Ref.

#### 511950FW

| Height   | 230mm       |
|----------|-------------|
| Depth    | 17mm        |
| Width    | 105mm       |
| Finish   | Matte white |
| Norms    |             |
| Warranty | 30 g        |