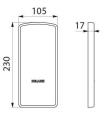

## Cover plate for Be-Line drop-down rail with fixings plate - Ref.

| 5 | 1 | 1 | Q | 5 | n | E | <b>^</b> |  |
|---|---|---|---|---|---|---|----------|--|
| - | - | - |   | 5 | U |   |          |  |
|   |   |   |   |   |   |   |          |  |

| Height   | 230mm                 |
|----------|-----------------------|
| Depth    | 17mm                  |
| Width    | 105mm                 |
| Finish   | Metallised anthracite |
| Norms    | <u>©</u>              |
| Warranty | 20#                   |