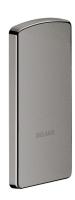

# Cover plate for Be-Line dropdown rail with fixings plate

Ref. 511950FC

Metallised anthracite

#### Cover plate for Be-Line drop-down rail with fixings plate - Ref. 511950FC

Cover for Be-Line<sup>®</sup> drop-down rails.

Conceals fixing screws when the drop-down support rail is removed. Reduces the number of drop-down rails in a facility, allowing installation only when required.

Example: hotels or hospitals providing short-term accommodation for people with reduced mobility.

Supplied with stainless steel screws for concrete walls.

Metallised anthracite cover with fixing plate.

30-year warranty.