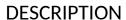

## Corner grab bar with sliding vertical bar, satin stainless steel

Ref. 5481S

UltraSatin polished satin stainless steel

Corner grab bar with sliding vertical bar, satin stainless steel - Ref. 5481S

Two-wall shower grab bar with sliding vertical bar  $\emptyset$  32mm, for people with reduced mobility.

Can support a removable shower seat (order separately).

Use as a grab bar and to support the user in an upright position.

Helps and secures entry and movement in the shower.

Use as a shower rail by adding a shower head holder and/or soap dish. Upright position can be adjusted during installation: can be moved to the left or the right in order to adapt the space (positioning of shower, depth of shower seat...).

Dimensions: 1,160 x 750 x 750mm.

Can be mounted with vertical riser rail on the left or right.

Bacteriostatic 304 stainless steel tube.

Stainless steel with UltraSatin polished satin finish, uniform non-porous surface for easy maintenance and hygiene.