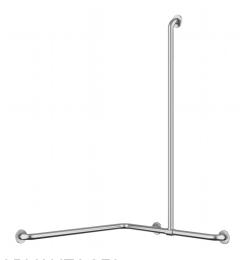

Dimensions: 1,160 x 750 x 750mm.

Can be mounted with vertical riser rail on the left or right.

Bacteriostatic 304 stainless steel tube.

Stainless steel with UltraSatin polished satin finish, uniform non-porous surface for easy maintenance and hygiene.

Plate welded to the tube by invisible safety bead weld (process exclusive to "ArN-Securit").

40mm gap between the bar and the wall: minimal space prevents the forearm passing between the bar and the wall, reducing the risk of fracture in case of loss of balance.

Concealed fixings secured to wall by a 3-hole fixing plate,  $\emptyset$  72mm.

Fixing and cover plates in 304 stainless steel.

Supplied with stainless steel screws for concrete walls.

Tested to over 200kg. Maximum recommended user weight: 135kg.

## TECHNICAL CHARACTERISTICS

Corner grab bar with sliding vertical bar, satin stainless steel - Ref. 5481S

| Height            | 1160mm                                        |
|-------------------|-----------------------------------------------|
| Length            | 750mm                                         |
| Width             | 750mm                                         |
| Diameter          | Ø 32mm                                        |
| Width to the wall | 40mm                                          |
| Finish            | UltraSatin polished satin 304 stainless steel |
| Norms             | CE ©                                          |
|                   |                                               |