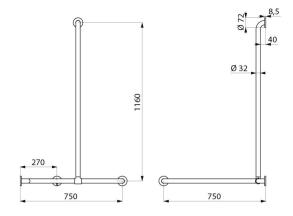

Dimensions: 1,160 x 750 x 750mm.

Can be mounted with vertical riser rail on the left or right.

Bacteriostatic 304 stainless steel tube.

Stainless steel with UltraSatin polished satin finish, uniform non-porous surface for easy maintenance and hygiene.

Plate welded to the tube by invisible safety bead weld (process exclusive to "ArN-Securit").

40mm gap between the bar and the wall: minimal space prevents the forearm passing between the bar and the wall, reducing the risk of fracture in case of loss of balance.

Concealed fixings secured to wall by a 3-hole fixing plate, Ø 72mm.

Fixing and cover plates in 304 stainless steel.

Supplied with stainless steel screws for concrete walls.

Tested to over 200kg. Maximum recommended user weight: 135kg. 30-year warranty. CE marked.

## TECHNICAL CHARACTERISTICS

Corner grab bar with sliding vertical bar, satin stainless steel - Ref. 5481S

| Height            | 1160mm                                        |
|-------------------|-----------------------------------------------|
| Length            | 750mm                                         |
| Width             | 750mm                                         |
| Diameter          | Ø 32mm                                        |
| Width to the wall | 40mm                                          |
| Finish            | UltraSatin polished satin 304 stainless steel |
| Norms             | (€ ©                                          |
| Warranty          | 30 g                                          |