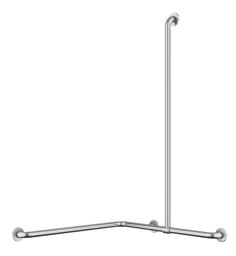

## DESCRIPTION

Corner grab bar with sliding vertical bar, satin stainless steel - Ref. 5481S

Two-wall shower grab bar with sliding vertical bar  $\emptyset$  32mm, for people with reduced mobility.

Can support a removable shower seat (order separately).

Use as a grab bar and to support the user in an upright position.

Helps and secures entry and movement in the shower.

Use as a shower rail by adding a shower head holder and/or soap dish. Upright position can be adjusted during installation: can be moved to the left or the right in order to adapt the space (positioning of shower, depth of shower seat...).

Dimensions: 1,160 x 750 x 750mm.

Can be mounted with vertical riser rail on the left or right.

Bacteriostatic 304 stainless steel tube.

Stainless steel with UltraSatin polished satin finish, uniform non-porous surface for easy maintenance and hygiene.