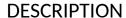

## Corner grab bar with sliding vertical bar, bright stainless steel

Ref. 5481P

UltraPolish bright polished stainless steel

Corner grab bar with sliding vertical bar, bright stainless steel - Ref. 5481P

Two-wall shower grab bar with sliding vertical bar Ø 32mm, for people with reduced mobility.

Upright position can be adjusted during installation: can be moved to the left or the right in order to adapt the space (positioning of shower, depth of shower seat...).

Dimensions: 1,160 x 750 x 75mm.

Possible to install with teh vertical rail on the right or the left.

Bacteriostatic 304 stainless steel tube.

Stainless steel with UltraPolish bright polished finish, uniform non-porous surface for easy maintenance and hygiene.