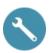

Upright position can be adjusted during installation: can be moved to the left or the right in order to adapt the space (positioning of shower, depth of shower seat...).

Dimensions: 1,160 x 750 x 75mm.

Plate welded to the tube by invisible safety bead weld (process exclusive to "ArN-Securit").

40mm gap between the bar and the wall: minimal space prevents the forearm passing between the bar and the wall, reducing the risk of fracture in case of loss of balance.

Concealed fixings secured to wall by a 3-hole fixing plate, Ø 72mm.

Fixing and cover plates in 304 stainless steel.

Supplied with stainless steel screws for concrete walls.

Tested to over 200kg. Maximum recommended user weight: 135kg. 30-year warranty. CE marked.

## **TECHNICAL CHARACTERISTICS**

Corner grab bar with sliding vertical bar, bright stainless steel - Ref. 5481P

| Height            | 1160mm                                          |
|-------------------|-------------------------------------------------|
| Length            | 750mm                                           |
| Width             | 750mm                                           |
| Diameter          | Ø 32mm                                          |
| Width to the wall | 40mm                                            |
| Finish            | UltraPolish bright polished 304 stainless steel |
| Norms             | (€ ②                                            |
| Warranty          | 30 \$                                           |