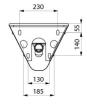

## **DESCRIPTION**

BOB HD washbasin - Ref. 164130

Wall-mounted hand washbasin. Basin internal diameter: 310mm. Bacteriostatic 304 stainless steel. Stainless steel thickness: 1.2mm. Rounded edges prevent injury.

Vandal-resistant: shrouded basin, concealed trap, reinforced mounting frame. Quick and easy to install from the front thanks to a stainless steel mounting frame.

Supplied with 1½" waste and trap.

Without overflow.