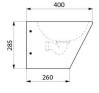

## TECHNICAL CHARACTERISTICS

BOB HD washbasin - Ref. 164130

| Height    | 285mm                              |
|-----------|------------------------------------|
| Length    | 400mm                              |
| Width     | 360mm                              |
| Thickness | 1.2mm                              |
| Finish    | Polished satin 304 stainless steel |
| Norms     | CE ①                               |
| Warranty  | 30 g                               |