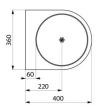

## TECHNICAL CHARACTERISTICS

BOB HD washbasin - Ref. 164130

| Height    | 285mm                              |
|-----------|------------------------------------|
| Length    | 400mm                              |
| Width     | 360mm                              |
| Thickness | 1.2mm                              |
| Finish    | Polished satin 304 stainless steel |
| Norms     | CE ①                               |
| Warranty  | 30 g                               |