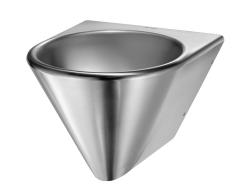

## **BOB HD washbasin**

Ref. 164130

Polished satin 304 stainless steel - Wall-mounted - Concealed drainage

## **DESCRIPTION**

BOB HD washbasin - Ref. 164130

Wall-mounted hand washbasin. Basin internal diameter: 310mm. Bacteriostatic 304 stainless steel. Stainless steel thickness: 1.2mm. Rounded edges prevent injury.