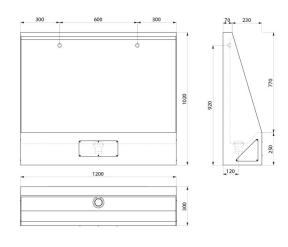

## TECHNICAL CHARACTERISTICS

LP trough urinal - Ref. 130310

| Height    | 1020mm                             |
|-----------|------------------------------------|
| Length    | 300mm                              |
| Width     | 1,200mm                            |
| Thickness | 1.2mm                              |
| Finish    | Polished satin 304 stainless steel |
| Norms     | <u> </u>                           |
| Warranty  | 30 N<br>WARRANTY                   |