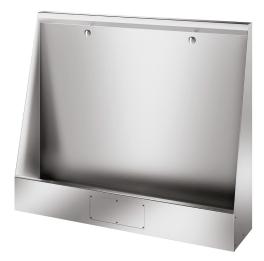

## LP trough urinal

Ref. 130310

Polished satin 304 stainless steel - L. 1200mm - Floor-standing

## **DESCRIPTION**

LP trough urinal - Ref. 130310

Floor-standing trough urinal, 1200 x 1020 x 300mm.

Bacteriostatic 304 stainless steel.

Polished satin finish.

Stainless steel thickness: 1.2mm

Rear water inlet.