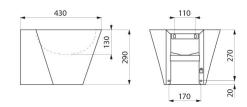

## TECHNICAL CHARACTERISTICS

MINI BAILA wall-mounted washbasin - Ref. 121180

| Height    | 290mm                              |
|-----------|------------------------------------|
| Length    | 375mm                              |
| Width     | 430mm                              |
| Thickness | 1mm                                |
| Finish    | Polished satin 304 stainless steel |
| Norms     | CE ©                               |
| Warranty  | 30 WARRANTY                        |
|           |                                    |