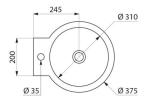

## **DESCRIPTION**

MINI BAILA wall-mounted washbasin - Ref. 121180

Wall-mounted washbasin. Basin internal diameter: 310mm.

Design-led styling.

Bacteriostatic 304 stainless steel.

Polished satin finish.

Stainless steel thickness: 1mm. Rounded edges prevent injury. With central tap hole Ø 35mm.

## TECHNICAL CHARACTERISTICS

MINI BAILA wall-mounted washbasin - Ref. 121180

| Height    | 290mm                              |
|-----------|------------------------------------|
| Length    | 375mm                              |
| Width     | 430mm                              |
| Thickness | 1mm                                |
| Finish    | Polished satin 304 stainless steel |
| Norms     | CE ©                               |
| Warranty  | 30 WARRANTY                        |
|           |                                    |