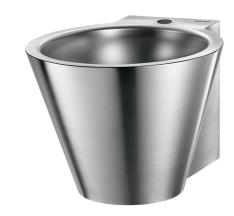

## MINI BAILA wall-mounted washbasin

Ref. 121180

Polished satin 304 stainless steel

## **DESCRIPTION**

MINI BAILA wall-mounted washbasin - Ref. 121180

Wall-mounted washbasin. Basin internal diameter: 310mm.

Design-led styling.

Bacteriostatic 304 stainless steel.

Polished satin finish.

Stainless steel thickness: 1mm. Rounded edges prevent injury. With central tap hole Ø 35mm.