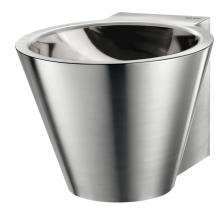

# MINI BAILA wall-mounted washbasin

Ref. 120182

Dual finish 304 stainless steel

#### DESCRIPTION

MINI BAILA wall-mounted washbasin - Ref. 120182

Wall-mounted washbasin. Basin internal diameter: 310mm.
Design-led styling.
Bacteriostatic 304 stainless steel.
Dual finish: bright polished basin interior and polished satin exterior.
Stainless steel thickness: 1mm.
Rounded edges prevent injury.
Without tap hole.
Supplied with 1¼" waste. Without overflow.
Supplied with fixing elements.
CE marked. Complies with European standard EN 14688.
Weight: 4.1kg.
30-year warranty.

#### ADVANTAGES

Bacteriostatic 304 stainless steel, smooth surface

Rounded edges prevent injury