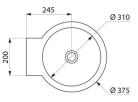

#### DESCRIPTION

MINI BAILA wall-mounted washbasin - Ref. 120182

Wall-mounted washbasin. Basin internal diameter: 310mm.
Design-led styling.
Bacteriostatic 304 stainless steel.
Dual finish: bright polished basin interior and polished satin exterior.
Stainless steel thickness: 1mm.
Rounded edges prevent injury.
Without tap hole.
Supplied with 1¼" waste. Without overflow.
Supplied with fixing elements.
CE marked. Complies with European standard EN 14688.
Weight: 4.1kg.
30-year warranty.

#### MINI BAILA wall-mounted washbasin - Ref. 120182

| Height    | 290mm                           |
|-----------|---------------------------------|
| Length    | 375mm                           |
| Width     | 430mm                           |
| Thickness | 1mm                             |
| Finish    | Dual finish 304 stainless steel |
| Norms     | <b>CE</b> (1)                   |
| Warranty  | 30 KARANTY                      |