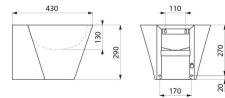

#### MINI BAILA wall-mounted washbasin - Ref. 120182

| Height    | 290mm                           |
|-----------|---------------------------------|
| Length    | 375mm                           |
| Width     | 430mm                           |
| Thickness | 1mm                             |
| Finish    | Dual finish 304 stainless steel |
| Norms     | <b>CE</b> (1)                   |
| Warranty  | 30 KARANTY                      |