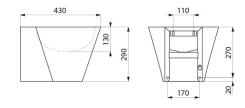

## TECHNICAL CHARACTERISTICS

MINI BAILA wall-mounted washbasin - Ref. 120180

| Height    | 290 mm                             |
|-----------|------------------------------------|
| Length    | 375 mm                             |
| Width     | 430mm                              |
| Thickness | 1mm                                |
| Finish    | Polished satin 304 stainless steel |
| Norms     | CE @                               |
| Warranty  | 30 g                               |
|           |                                    |