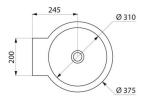

## **DESCRIPTION**

MINI BAILA wall-mounted washbasin - Ref. 120180

Wall-mounted washbasin. Basin internal diameter: 310mm.

Design-led styling.

Bacteriostatic 304 stainless steel.

Polished satin finish.

Stainless steel thickness: 1mm. Rounded edges prevent injury.

## TECHNICAL CHARACTERISTICS

MINI BAILA wall-mounted washbasin - Ref. 120180

| Height    | 290 mm                             |
|-----------|------------------------------------|
| Length    | 375 mm                             |
| Width     | 430mm                              |
| Thickness | 1mm                                |
| Finish    | Polished satin 304 stainless steel |
| Norms     | CE @                               |
| Warranty  | 30 g                               |
|           |                                    |