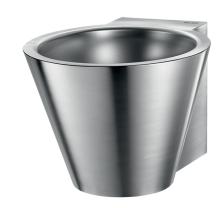

## MINI BAILA wall-mounted washbasin

Ref. 120180

Polished satin 304 stainless steel

## **DESCRIPTION**

MINI BAILA wall-mounted washbasin - Ref. 120180

Wall-mounted washbasin. Basin internal diameter: 310mm.

Design-led styling.

Bacteriostatic 304 stainless steel.

Polished satin finish.

Stainless steel thickness: 1mm. Rounded edges prevent injury.

## **ADVANTAGES**

Bacteriostatic 304 stainless steel, smooth surface

Rounded edges prevent injury

Design-led styling