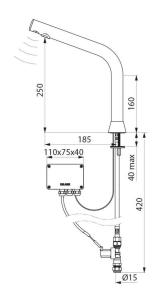

Drop height: 250mm for countertop wasbasins.

Suitable for people with reduced mobility.

30-year warranty.

## **TECHNICAL CHARACTERISTICS**

BINOPTIC electronic tap - Ref. 39801515

| Supply       | 230/12V mains supply |
|--------------|----------------------|
| Connector    | M1/2" Ø 15           |
| Technology   | Electronic           |
| Drop height  | 250mm                |
| Spout length | 185mm                |
| Flow rate    | 3 lpm                |
| Norms        | C E WARAS            |
| Warranty     | 30 S                 |
|              |                      |