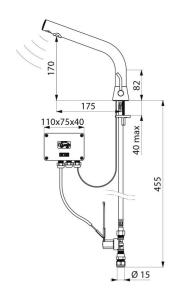

Side temperature control lever with long lever and adjustable maximum temperature limiter.

Drop height: 170mm, for semi-recessed basins.

Suitable for people with reduced mobility.

30-year warranty.

## **TECHNICAL CHARACTERISTICS**

BINOPTIC MIX electronic mixer - Ref. 388MCHLH15

| Supply       | 230/12V mains supply |
|--------------|----------------------|
| Connector    | M1/2" Ø 15mm         |
| Technology   | Electronic           |
| Drop height  | 170mm                |
| Spout length | 175mm                |
| Flow rate    | 3 lpm                |
| Norms        | WRAS CE              |
| Warranty     | 30 g                 |
|              |                      |