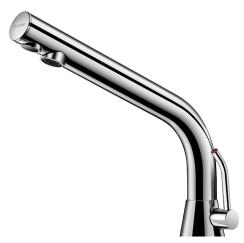

## BINOPTIC MIX electronic mixer

Ref. 388MCHLH15

Mains supply, Ø 15mm compression fittings

## **DESCRIPTION**

BINOPTIC MIX electronic mixer - Ref. 388MCHLH15

Deck-mounted electronic basin mixer:

Independant IP65 electronic unit.

230/12V mains supply with transformer.

Flow rate pre-set at 3 lpm at 3 bar, can be adjusted from 1.4 - 6 lpm.

Side temperature control lever with long lever and adjustable maximum temperature limiter.

Drop height: 170mm, for semi-recessed basins.

Suitable for people with reduced mobility.

30-year warranty.