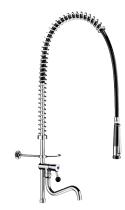

## Black pre-rinse set with no valve

Ref. 433622

With bib tap and swivelling tubular spout

Black pre-rinse set with no valve - Ref. 433622

Black pre-rinse set without valve suitable for intensive use in professional kitchens.

Bib tap with swivelling, tubular spout L. 200mm.

- full flow rate achieved within 1/4-turn.
- valve head with reinforced mechanism with ergonomic control.

Black hand spray with adjustable jet and 9 lpm flow rate at the outlet (ref. 433010).

Scale-resistant hand spray with shock-resistant tip.

Black reinforced food-grade flexible hose L. 0.95m.

3/4" short brass column for wall-mounted water control valve.

Adjustable wall bracket.

Stainless steel spring guide.