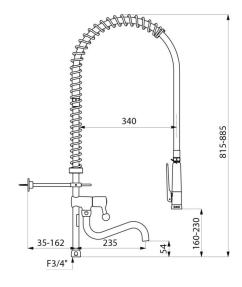

## TECHNICAL CHARACTERISTICS

Black pre-rinse set with no valve - Ref. 433622

| Connector         | 3/4"                 |
|-------------------|----------------------|
| Height            | 815 - 885mm          |
| Drop height       | 160 - 230mm          |
| Flow rate         | depends on the valve |
| Width to the wall | 35 - 162mm           |
| Finish            | Chrome-plated brass  |
| Norms             | ACS                  |
| Warranty          | 30g<br>WARRANTY      |
| Repairability     | 50° g                |