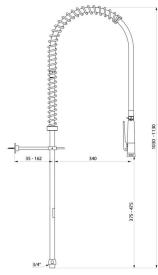

## TECHNICAL CHARACTERISTICS

Black pre-rinse set with no valve - Ref. 433720

| Connector         | 3/4"                 |
|-------------------|----------------------|
| Height            | 1030 - 1130mm        |
| Drop height       | 375 - 475mm          |
| Flow rate         | depends on the valve |
| Width to the wall | 35 - 162mm           |
| Finish            | Chrome-plated brass  |
| Norms             | ACS                  |
| Warranty          | 30 g                 |