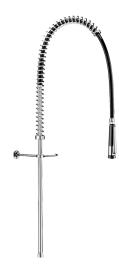

## Black pre-rinse set with no valve

Ref. 433720

Without bib tap

Black pre-rinse set with no valve - Ref. 433720

Black pre-rinse set without valve suitable for intensive use in professional kitchens.

Without bib tap.

Black hand spray with adjustable jet and 9 lpm flow rate at the outlet (ref. 433010).

Scale-resistant hand spray with shock-resistant tip.

Black reinforced food-grade flexible hose L. 0.95m.

3/4" long brass column.

Adjustable wall bracket.

Stainless steel spring guide.

30-year warranty.

This pre-rinse set, with no water control valve, comprises spare parts for repairing pre-rinse sets.