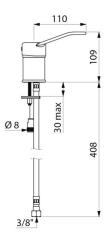

| Connector           | F3/8"               |
|---------------------|---------------------|
| Technology          | SECURITHERM EP      |
| Temperature limiter | YES                 |
| Finish              | Chrome-plated brass |
| Norms               | ACS 🎽 🙆 🖪           |
| Warranty            | 30 Mar              |
| Repairability       | 50 B                |