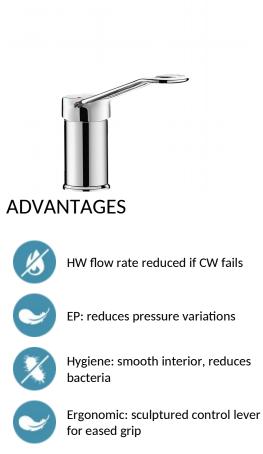

Total anti-scalding safety: HW flow rate is reduced if CW supply fails (and vice versa).

Stable temperature regardless of pressure and flow rate variations in the system.

Sculptured control lever.

Chrome-plated brass body.

PEX flexibles  $F\%^{"}$  supplied with filters and non-return valves.

Fixing reinforced by 2 stainless steel rods.

Mechanical mixer with SECURITHERM pressure-balancing ideal for healthcare facilities, retirement and care homes, hospitals and clinics. Single hole mixer suitable for people with reduced mobility.