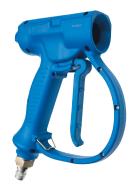

#### Shock-resistant trigger-operated hand spray - Ref. 433011

Trigger-operated hand spray with adjustable jet and shock-resistant protection. Ergonomic grip with protection is easy to grip. Internal mechanism will withstand chemical products. Maximum temperature: 50°C. Maximum pressure: 12 bar. Possible to lock the trigger in the open position using a collar. Connection to the flexible via removable rapid push-fit connector. 30-year warranty.