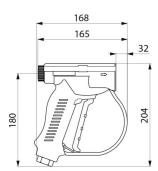

#### Shock-resistant trigger-operated hand spray - Ref. 433011

| Height    | 204mm                   |
|-----------|-------------------------|
| Length    | 168mm                   |
| Flow rate | 25 lpm at 3 bar         |
| Warranty  | <b>BODE</b><br>WARRANTY |