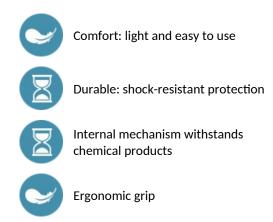

#### Shock-resistant trigger-operated hand spray - Ref. 433011

Trigger-operated hand spray with adjustable jet and shock-resistant protection. Ergonomic grip with protection is easy to grip. Internal mechanism will withstand chemical products. Maximum temperature: 50°C. Maximum pressure: 12 bar. Possible to lock the trigger in the open position using a collar. Connection to the flexible via removable rapid push-fit connector. 30-year warranty.

## **ADVANTAGES**