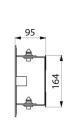

## TECHNICAL CHARACTERISTICS

Swivelling bracket for auto rewind hose reel - Ref. 5679

| Height | 225mm               |
|--------|---------------------|
| Depth  | 95mm                |
| Length | 185mm               |
| Finish | 304 Stainless steel |
|        |                     |