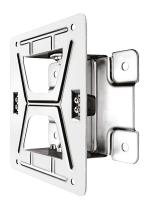

## Swivelling bracket for auto rewind hose reel

Ref. 5679

304 Stainless steel

## **DESCRIPTION**

Swivelling bracket for auto rewind hose reel - Ref. 5679

304 Stainless steel swivelling bracket. 40° of rotation to the left or right. Can be locked in 0° position by tightening a screw. 30-year warranty.

## **ADVANTAGES**

304 Stainless steel: suitable for intensive use

304 stainless steel: reduces bacterial development