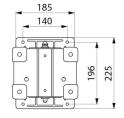

## TECHNICAL CHARACTERISTICS

Swivelling bracket for auto rewind hose reel - Ref. 5679

| Height | 225mm               |
|--------|---------------------|
| Depth  | 95mm                |
| Length | 185mm               |
| Finish | 304 Stainless steel |
|        |                     |