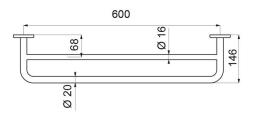

## **TECHNICAL CHARACTERISTICS**

Towel rail - Ref. 510790W

| Depth    | 146mm                                   |
|----------|-----------------------------------------|
| Length   | 600mm                                   |
| Diameter | Ø 20mm and Ø 16mm                       |
| Finish   | 304 white powder-coated stainless steel |
| Norms    | <u>©</u>                                |
| Warranty | <b>30</b> §                             |