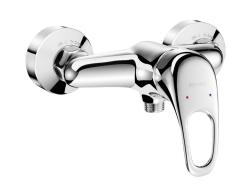

## SECURITHERM EP pressurebalancing shower mixer

Ref. 2239EP

Wall-mounted single control mixer, sculptured lever

## **DESCRIPTION**

SECURITHERM EP pressure-balancing shower mixer - Ref. 2239EP

Wall-mounted single control mechanical mixer.

 $\ensuremath{\text{\varnothing}}$  40mm ceramic cartridge with pressure-balancing and pre-set maximum temperature limiter.

Total anti-scalding safety: HW flow rate is reduced if CW supply fails (and vice versa)

Stable temperature regardless of pressure and flow rate variations in the system.

Flow rate regulated at 9 lpm.

Chrome-plated brass body and sculptured control lever.

 $M\frac{1}{2}$ " shower outlet with integrated non-return valve.

Mixer with offset STOP/CHECK wall connectors M½" M¾".

Filters and non-return valves.

Mechanical mixer with SECURITHERM pressure-balancing ideal for healthcare facilities, nursing homes, hospitals and clinics.

Shower mixer suitable for people with reduced mobility.

Mixer with 30-year warranty.