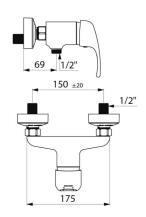

 $M\frac{1}{2}$ " shower outlet with integrated non-return valve.

Mixer with offset STOP/CHECK wall connectors M½" M¾".

Filters and non-return valves.

Mechanical mixer with SECURITHERM pressure-balancing ideal for healthcare facilities, nursing homes, hospitals and clinics.

## **TECHNICAL CHARACTERISTICS**

SECURITHERM EP pressure-balancing shower mixer - Ref. 2239EP

| Connector           | M1/2"                           |
|---------------------|---------------------------------|
| Technology          | SECURITHERM EP mechanical mixer |
| Width               | 175mm                           |
| Flow rate           | 9 lpm                           |
| Temperature limiter | Yes                             |
| Finish              | Chrome-plated brass             |
| Norms               | ACS 📜 📵 🙆 👪                     |
| Warranty            | 30 g                            |
| Repairability       | 50 BEPARABILITY                 |