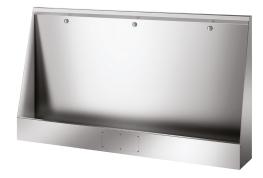

# LP trough urinal

Ref. 130320

Polished satin 304 stainless steel - L. 1800mm - Floor-standing

Bacteriostatic 304 stainless steel

**ADVANTAGES** 

### DESCRIPTION

LP trough urinal - Ref. 130320

Floor-standing trough urinal, 1800 x 1020 x 300mm. Bacteriostatic 304 stainless steel. Polished satin finish. Stainless steel thickness: 1.2mm. Rear water inlet. Supplied with 3 stainless steel rinsers and 3 flexible hoses. Water saving: optimal rinsing with 0.1 L/sec. per service i.e. 0.3L per use. Central drainage. Waste outlet 1½". Supplied with waste and integrated trap (ref. 785000). Easy to install and maintain thanks to access panels with theft prevention TORX security screws. Weight: 33.5kg.