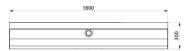

### DESCRIPTION

LP trough urinal - Ref. 130320

Floor-standing trough urinal, 1800 x 1020 x 300mm. Bacteriostatic 304 stainless steel. Polished satin finish. Stainless steel thickness: 1.2mm. Rear water inlet. Supplied with 3 stainless steel rinsers and 3 flexible hoses. Water saving: optimal rinsing with 0.1 L/sec. per service i.e. 0.3L per use. Central drainage. Waste outlet 1½". Supplied with waste and integrated trap (ref. 785000). Easy to install and maintain thanks to access panels with theft prevention TORX security screws. Weight: 33.5kg.

#### LP trough urinal - Ref. 130320

| Supply    | Back/Recessed                      |
|-----------|------------------------------------|
| Height    | 1020mm                             |
| Length    | 300mm                              |
| Width     | 1800mm                             |
| Thickness | 1.2mm                              |
| Finish    | Polished satin 304 stainless steel |
| Norms     | <u>(0)</u>                         |
| Warranty  | 30 MARRANTY                        |