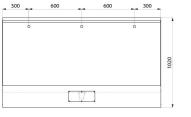

### DESCRIPTION

LP trough urinal - Ref. 130320

Floor-standing trough urinal, 1800 x 1020 x 300mm. Bacteriostatic 304 stainless steel. Polished satin finish. Stainless steel thickness: 1.2mm. Rear water inlet. Supplied with 3 stainless steel rinsers and 3 flexible hoses. Water saving: optimal rinsing with 0.1 L/sec. per service i.e. 0.3L per use. Central drainage. Waste outlet 1½". Supplied with waste and integrated trap (ref. 785000). Easy to install and maintain thanks to access panels with theft prevention TORX security screws. Weight: 33.5kg.

#### LP trough urinal - Ref. 130320

| Supply    | Back/Recessed                      |
|-----------|------------------------------------|
| Height    | 1020mm                             |
| Length    | 300mm                              |
| Width     | 1800mm                             |
| Thickness | 1.2mm                              |
| Finish    | Polished satin 304 stainless steel |
| Norms     | <u>(0)</u>                         |
| Warranty  | 30 MARRANTY                        |