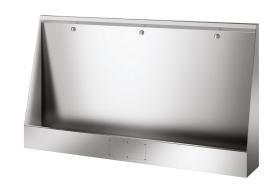

## LP trough urinal

Ref. 130320

Polished satin 304 stainless steel - L. 1800mm - Floor-standing

## **DESCRIPTION**

LP trough urinal - Ref. 130320

Floor-standing trough urinal, 1800 x 1020 x 300mm.

Bacteriostatic 304 stainless steel.

Polished satin finish.

Stainless steel thickness: 1.2mm.

Rear water inlet.

Supplied with 3 stainless steel rinsers and 3 flexible hoses.

Water saving: optimal rinsing with 0.1 L/sec. per service i.e. 0.3L per use.

Central drainage.

Waste outlet  $1\frac{1}{2}$ ". Supplied with waste and integrated trap (ref. 785000). Easy to install and maintain thanks to access panels with theft prevention TORX security screws.

Weight: 33.5kg.

Possible to add one or more bacteriostatic 304 stainless steel dividers. Fix directly onto the urinal in the desired location.