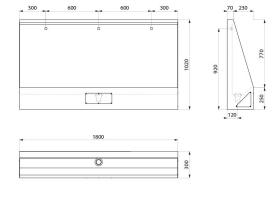

## TECHNICAL CHARACTERISTICS

LP trough urinal - Ref. 130320

| Supply    | Back/Recessed                      |
|-----------|------------------------------------|
| Height    | 1020mm                             |
| Length    | 300mm                              |
| Width     | 1800mm                             |
| Thickness | 1.2mm                              |
| Finish    | Polished satin 304 stainless steel |
| Norms     |                                    |
| Warranty  | 30 g                               |