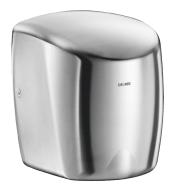

#### DESCRIPTION HIGHFLOW high-speed hand dryer - Ref. 510622S HIGHFLOW air pulse hand dryer.

Robust model. Lit central nozzle focuses the pulsed air onto hands at over 230km/h. High speed electrical hand dryer: dries in 10 - 12 seconds. Choice of warm or cold air via a concealed switch. Automatic hand dryer, infrared detection. Intelligent technology: stops automatically when hands are removed. Anti-blocking: stops automatically if used continuously for more than 60 seconds. Bacteriostatic polished satin 304 stainless steel. Easy to clean: one-piece cover. Stainless steel thickness: 1mm. Airflow: 39 l/second. Air speed: 230 km/h. Low energy consumption: 1,350W. 220-240V~/50-60Hz. Noise level: 82 dBA. Dimensions: 175 x 238 x 267mm. Weight: 4kg. Class I. IP23. CE marked. 3-year warranty.