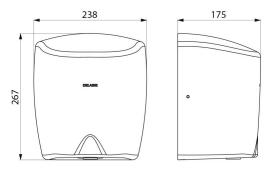

#### DESCRIPTION HIGHFLOW high-speed hand dryer - Ref. 510622S HIGHFLOW air pulse hand dryer.

Robust model. Lit central nozzle focuses the pulsed air onto hands at over 230km/h. High speed electrical hand dryer: dries in 10 - 12 seconds. Choice of warm or cold air via a concealed switch. Automatic hand dryer, infrared detection. Intelligent technology: stops automatically when hands are removed. Anti-blocking: stops automatically if used continuously for more than 60 seconds. Bacteriostatic polished satin 304 stainless steel. Easy to clean: one-piece cover. Stainless steel thickness: 1mm. Airflow: 39 l/second. Air speed: 230 km/h. Low energy consumption: 1,350W. 220-240V~/50-60Hz. Noise level: 82 dBA. Dimensions: 175 x 238 x 267mm. Weight: 4kg. Class I. IP23. CE marked. 3-year warranty.

## **TECHNICAL CHARACTERISTICS**

HIGHFLOW high-speed hand dryer - Ref. 510622S

| Supply     | Electric                           |
|------------|------------------------------------|
| Technology | Infrared detection                 |
| Height     | 267mm                              |
| Depth      | 175mm                              |
| Width      | 238mm                              |
| Finish     | Polished satin 304 stainless steel |
| Norms      | CE 💿                               |
| Warranty   |                                    |