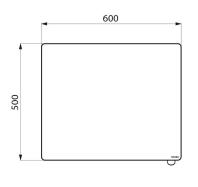

Mirror made from 6mm safety glass.

Mirror dimensions: 500 x 600mm.

Can be tilted up to 20°.

Tilting mirror with 30-year warranty.

## **TECHNICAL CHARACTERISTICS**

Adjustable mirror with handle - Ref. 510202C

| Height            | 500mm                 |
|-------------------|-----------------------|
| Depth             | 84mm                  |
| Width             | 600mm                 |
| Width to the wall | 70mm and 20° tilt     |
| Thickness         | 6mm                   |
| Finish            | Metallised anthracite |
| Norms             | <u>©</u>              |
| Warranty          | 30g<br>WARRANTY       |
|                   |                       |