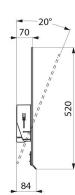

Mirror made from 6mm safety glass.

Mirror dimensions: 500 x 600mm.

Can be tilted up to 20°.

Tilting mirror with 30-year warranty.

## **TECHNICAL CHARACTERISTICS**

Adjustable mirror with handle - Ref. 510202C

| Height            | 500mm                 |
|-------------------|-----------------------|
| Depth             | 84mm                  |
| Width             | 600mm                 |
| Width to the wall | 70mm and 20° tilt     |
| Thickness         | 6mm                   |
| Finish            | Metallised anthracite |
| Norms             | <u>©</u>              |
| Warranty          | 30g<br>WARRANTY       |
|                   |                       |