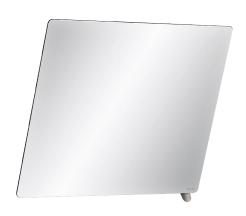

## Adjustable mirror with handle

Ref. 510202C

Metallised anthracite handle

## **DESCRIPTION**

Adjustable mirror with handle - Ref. 510202C

Wall-mounted, rectangular, tilting mirror with handle for easy adjustment those in a seated position or in a wheelchair.

For disabled washrooms and combined installation: can be used from a sitting position, for people with reduced mobility, or standing position.

NylonClean lever with anti-bacterial treatment: optimal protection against bacterial development.

Quick and easy to install: simply clip into place.

Anti-theft lock.

Tilting mirror with metallised anthracite tab handle.