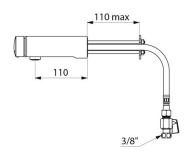

Flow rate pre-set at 3 lpm at 3 bar, can be adjusted from 1.4 - 6 lpm.

Tamperproof, scale-resistant flow straightener.

Chrome-plated solid brass body L. 110mm.

For cross wall installation.

PEX flexibles F3/8" with stopcocks, filters and non-return valves.

## TECHNICAL CHARACTERISTICS

TEMPOMIX 3 time flow mixer - Ref. 794160

| Connector    | F3/8"                |
|--------------|----------------------|
| Technology   | Time flow            |
| Spout length | 110mm                |
| Flow rate    | 3 lpm                |
| Norms        | ACS THE TWEAT IN CO. |
| Warranty     | 30 WARRANTY          |
|              |                      |