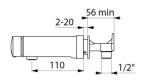

### DESCRIPTION

TEMPOMIX 3 time flow mixer - Ref. 794050

Wall-mounted single control time flow basin mixer:
Soft-touch operation.
Temperature control and operation via the push-button.
Time flow pre-set at ~7 seconds.
Flow rate pre-set at 3 lpm at 3 bar, can be adjusted from 1.4 - 6 lpm.
Tamperproof, scale-resistant flow straightener.
Chrome-plated solid brass body L. 110mm.
Wall-mounted M½".
Top or bottom supply.
Recessed inlets.
Filters and non-return valves.
Adjustable maximum temperature limiter.
Suitable for people with reduced mobility.
30-year warranty.

#### TEMPOMIX 3 time flow mixer - Ref. 794050

| Connector    | M½"              |
|--------------|------------------|
| Technology   | Time flow        |
| Spout length | 110mm            |
| Flow rate    | 3 lpm            |
| Norms        | ACS 📜 JURRAS 🖪 🔕 |
| Warranty     | 30 H             |