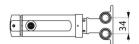

### DESCRIPTION

TEMPOMIX 3 time flow mixer - Ref. 794050

Wall-mounted single control time flow basin mixer:
Soft-touch operation.
Temperature control and operation via the push-button.
Time flow pre-set at ~7 seconds.
Flow rate pre-set at 3 lpm at 3 bar, can be adjusted from 1.4 - 6 lpm.
Tamperproof, scale-resistant flow straightener.
Chrome-plated solid brass body L. 110mm.
Wall-mounted M½".
Top or bottom supply.
Recessed inlets.
Filters and non-return valves.
Adjustable maximum temperature limiter.
Suitable for people with reduced mobility.
30-year warranty.

#### TEMPOMIX 3 time flow mixer - Ref. 794050

| Connector    | M½"              |
|--------------|------------------|
| Technology   | Time flow        |
| Spout length | 110mm            |
| Flow rate    | 3 lpm            |
| Norms        | ACS 📜 JURRAS 🖪 🔕 |
| Warranty     | 30 H             |