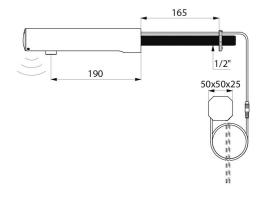

Chrome-plated stainless steel body L. 190mm.

Cap fixed in place by 2 concealed screws.

Stopcock.

For cross wall installation.

Anti-blocking security.

Suitable for people with reduced mobility.

30-year warranty.

## **TECHNICAL CHARACTERISTICS**

TEMPOMATIC 4 electronic tap - Ref. 443510

| Supply        | 230/6V mains supply (recessed) |
|---------------|--------------------------------|
| Connector     | M1/2"                          |
| Technology    | Electronic                     |
| Spout length  | 190mm                          |
| Flow rate     | 3 lpm                          |
| Norms         | ACS (                          |
| Warranty      | 30 g                           |
| Repairability | 50° generality                 |