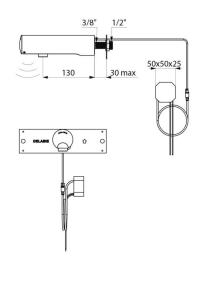

## **DESCRIPTION**

TEMPOMATIC 4 electronic tap - Ref. 443400

Wall-mounted electronic basin tap:

230/6V recessed mains supply.

Reduced-stagnation solenoid valve and electronic unit integrated into the body of the tap.

Flow rate pre-set at 3 lpm at 3 bar, can be adjusted from 1.4 - 6 lpm. Scale-resistant flow straightener.

Duty flush (~60 seconds every 24 hours after last use).

Presence detection sensor at the end of the spout optimises detection.

Chrome-plated stainless steel body L. 130mm.

Cap fixed in place by 2 concealed screws.

Stopcock.

Wall-mounted fixings.

Recessed inlet.

Anti-blocking security.

Suitable for people with reduced mobility.

30-year warranty.

## **TECHNICAL CHARACTERISTICS**

TEMPOMATIC 4 electronic tap - Ref. 443400

| Supply        | 230/6V mains supply (recessed) |
|---------------|--------------------------------|
| Connector     | M1/2"                          |
| Technology    | Electronic                     |
| Spout length  | 130mm                          |
| Flow rate     | 3lpm                           |
| Norms         | ACS ( SVGW                     |
| Warranty      | 30 gg                          |
| Repairability | 50g<br>REPAIRABILITY           |