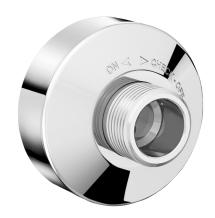

## DESCRIPTION

Offset connectors - Ref. 855755.2P

Standard offset connectors with 12mm centres. M½"-M¾". Escutcheon Ø 65mm. L. 62mm. With STOP/CHECK function: - STOP function: integrated stopcock. - CHECK function: checks if non-return valves are watertight where fitted to mixers (DELABIE patented). Supplied in packs of 2. 30-year warranty.

## Offset connectors - Ref. 855755.2P

Connector

M½"-M¾"

62mm

30

Length

Warranty

Ø 65 1/2" 3/4" 22,5 min 62,2 15 max