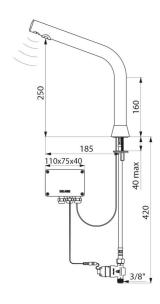

Drop height 250mm for countertop washbasins.

Suitable for people with reduced mobility.

30-year warranty.

## **TECHNICAL CHARACTERISTICS**

BINOPTIC electronic tap - Ref. 498015

| Supply        | 6V batteries     |
|---------------|------------------|
| Connector     | M3/8"            |
| Technology    | Electronic       |
| Drop height   | 250mm            |
| Spout length  | 185mm            |
| Flow rate     | 3 lpm            |
| Norms         |                  |
| Warranty      | 30 g             |
| Repairability | 50° geranadility |