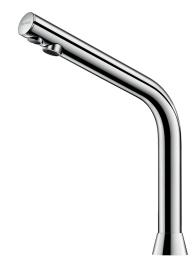

## **DESCRIPTION**

BINOPTIC electronic tap - Ref. 498015

Deck-mounted electronic basin tap:

Independent IP65 electronic control unit.

Battery-operated with 123 6V Lithium batteries.

Flow rate pre-set at 3 lpm at 3 bar, can be adjusted from 1.4 - 6 lpm.

Chrome-plated brass body.

PEX flexible with filter and solenoid valve M%".

Fixing reinforced by 2 stainless steel rods.

Anti-blocking security.

Spout with smooth interior and low water volume (reduces bacterial development).

Drop height 250mm for countertop washbasins.

Suitable for people with reduced mobility.

30-year warranty.