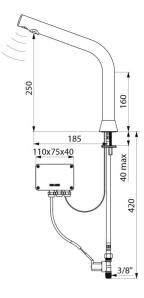

### DESCRIPTION BINOPTIC electronic tap - Ref. 398015

Deck-mounted electronic basin tap: Independent IP65 electronic control unit. 230/12V mains supply with transformer. Flow rate pre-set at 3 lpm at 3 bar, can be adjusted from 1.4 - 6 lpm. Scale-resistant flow straightener. Adjustable duty flush (pre-set flush ~60 seconds every 24 hours after last use). Active, infrared presence detection, sensor at the end of the spout optimises detection. Chrome-plated brass body. PEX flexible with filter and solenoid valve M<sup>3</sup>/<sub>4</sub>". Fixing reinforced by 2 stainless steel rods. Anti-blocking security. Spout with smooth interior and low water volume (reduces bacterial development). Drop height: 250mm for countertop washbasins. Suitable for people with reduced mobility.

### BINOPTIC electronic tap - Ref. 398015

| Supply        | 230/12V mains supply |
|---------------|----------------------|
| Connector     | M3/8"                |
| Technology    | Electronic           |
| Drop height   | 250mm                |
| Spout length  | 185mm                |
| Flow rate     | 3 lpm                |
| Norms         | CE 🗈 🍥 ACS           |
| Warranty      | 30 KA                |
| Repairability | REPARABILITY         |