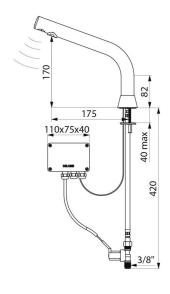

Drop height: 170mm for semi-recessed washbasins.

Suitable for people with reduced mobility.

30-year warranty.

## **TECHNICAL CHARACTERISTICS**

BINOPTIC electronic tap - Ref. 388015

| Main supply 230/12 V        |
|-----------------------------|
| M3/8"                       |
| Electronic                  |
| 170mm                       |
| 175mm                       |
| 3 lpm                       |
| CE ACS                      |
| 30g<br>WARRANTY             |
| 50 <sup>8</sup> REPARABULTY |
|                             |