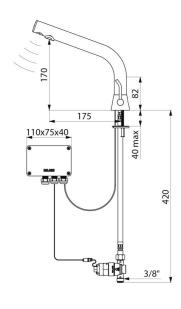

Side temperature control with long lever and adjustable maximum temperature limiter.

Drop height: 170mm for semi-recessed washbasins.

Suitable for people with reduced mobility.

30-year warranty.

## **TECHNICAL CHARACTERISTICS**

BINOPTIC MIX electronic mixer - Ref. 488MCHLH

| Supply       | 6V batteries |
|--------------|--------------|
| Connector    | M3/8"        |
| Technology   | Electronic   |
| Drop height  | 170mm        |
| Spout length | 175mm        |
| Flow rate    | 3 lpm        |
| Norms        | ACS          |
| Warranty     | 30 g         |