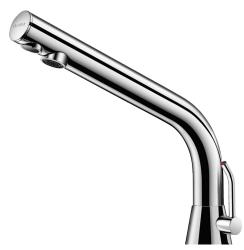

## **DESCRIPTION**

BINOPTIC MIX electronic mixer - Ref. 488MCHLH

Deck-mounted electronic basin mixer:

Independent IP65 electronic control unit.

123 6V Lithium batteries.

Flow rate pre-set at 3 lpm at 3 bar, can be adjusted from 1.4 - 6 lpm.

Side temperature control with long lever and adjustable maximum temperature limiter.

Drop height: 170mm for semi-recessed washbasins.

Suitable for people with reduced mobility.

30-year warranty.