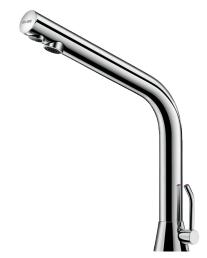

## BINOPTIC MIX electronic mixer

Ref. 398MCHLH

Mains supply

## DESCRIPTION

BINOPTIC MIX electronic mixer - Ref. 398MCHLH

Deck-mounted electronic basin mixer:

Independent IP65 electronic control unit.

230/12V mains supply with transformer.

Flow rate pre-set at 3 lpm at 3 bar, can be adjusted from 1.4 - 6 lpm.

Side temperature control with long lever and adjustable maximum temperature limiter.

Drop height: 250mm for countertop washbasins.

Suitable for people with reduced mobility.

30-year warranty.