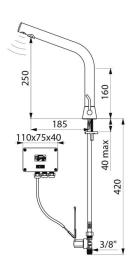

Side temperature control with long lever and adjustable maximum temperature limiter.

Drop height: 250mm for countertop washbasins.

Suitable for people with reduced mobility.

30-year warranty.

## **TECHNICAL CHARACTERISTICS**

BINOPTIC MIX electronic mixer - Ref. 398MCHLH

| Supply       | 230/12V mains supply |
|--------------|----------------------|
| Connector    | M3/8"                |
| Technology   | Electronic           |
| Drop height  | 250mm                |
| Spout length | 185mm                |
| Flow rate    | 3 lpm                |
| Norms        | CE ACS               |
| Warranty     | 30 g                 |