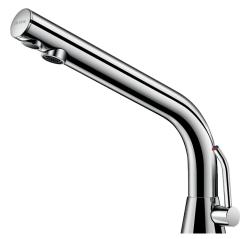

## **DESCRIPTION**

BINOPTIC MIX electronic mixer - Ref. 388MCHLH

Deck-mounted electronic basin mixer:

Independant IP65 electronic unit.

230/12V mains supply with transformer.

Flow rate pre-set at 3 lpm at 3 bar, can be adjusted from 1.4 - 6 lpm.

Side temperature control lever with long lever and adjustable maximum temperature limiter.

Drop height: 170mm, for semi-recessed basins.

Suitable for people with reduced mobility.

30-year warranty.