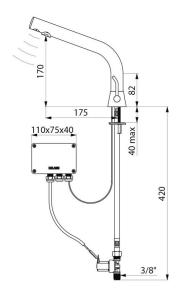

Side temperature control lever with long lever and adjustable maximum temperature limiter.

Drop height: 170mm, for semi-recessed basins.

Suitable for people with reduced mobility.

30-year warranty.

## **TECHNICAL CHARACTERISTICS**

BINOPTIC MIX electronic mixer - Ref. 388MCHLH

| Supply       | 230/12V mains supply |
|--------------|----------------------|
| Connector    | M3/8"                |
| Technology   | Electronic           |
| Drop height  | 170mm                |
| Spout length | 175mm                |
| Flow rate    | 3 lpm                |
| Norms        | CE ACS               |
| Warranty     | 30 g                 |