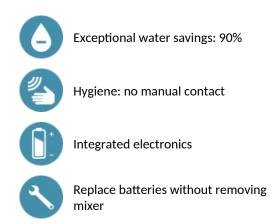

190mm. Cap fixed in place by 2 concealed screws. F3/8" stopcocks. For cross wall installation. Anti-blocking security. Side temperature control with adjustable maximum temperature limiter. Suitable for people with reduced mobility. 30-year warranty.

### **TECHNICAL CHARACTERISTICS**

#### TEMPOMATIC MIX 4 electronic mixer - Ref. 493516

| Supply        | 6V batteries                 |
|---------------|------------------------------|
| Connector     | F3/8"                        |
| Technology    | Electronic                   |
| Spout length  | 190mm                        |
| Flow rate     | 3 lpm                        |
| Norms         | ACS 🦾 SVGW                   |
| Warranty      |                              |
| Repairability | 50 <sup>1</sup><br>REMARKING |

#### ADVANTAGES