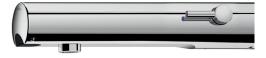

#### DESCRIPTION

TEMPOMATIC MIX 4 electronic mixer - Ref. 493516

Wall-mounted electronic basin mixer: Battery-operated with integrated 123 6V Lithium batteries. Reduced-stagnation solenoid valve and electronic unit integrated into the body of the mixer. Flow rate pre-set at 3 lpm at 3 bar, can be adjusted from 1.4 - 6 lpm. Scale-resistant flow straightener. Duty flush (~60 seconds every 24 hours after last use). Presence detection sensor at the end of the spout optimises detection. Chrome-plated stainless steel body L. 190mm. Cap fixed in place by 2 concealed screws. F3/8" stopcocks. For cross wall installation. Anti-blocking security. Side temperature control with adjustable maximum temperature limiter. Suitable for people with reduced mobility. 30-year warranty.