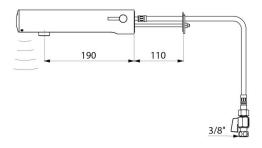

#### DESCRIPTION

TEMPOMATIC MIX 4 electronic mixer - Ref. 493516

Wall-mounted electronic basin mixer: Battery-operated with integrated 123 6V Lithium batteries. Reduced-stagnation solenoid valve and electronic unit integrated into the body of the mixer. Flow rate pre-set at 3 lpm at 3 bar, can be adjusted from 1.4 - 6 lpm. Scale-resistant flow straightener. Duty flush (~60 seconds every 24 hours after last use). Presence detection sensor at the end of the spout optimises detection. Chrome-plated stainless steel body L. 190mm. Cap fixed in place by 2 concealed screws. F3/8" stopcocks. For cross wall installation. Anti-blocking security. Side temperature control with adjustable maximum temperature limiter. Suitable for people with reduced mobility. 30-year warranty.

#### TEMPOMATIC MIX 4 electronic mixer - Ref. 493516

| Supply        | 6V batteries                 |
|---------------|------------------------------|
| Connector     | F3/8"                        |
| Technology    | Electronic                   |
| Spout length  | 190mm                        |
| Flow rate     | 3 lpm                        |
| Norms         | ACS 🦾 SVGW                   |
| Warranty      |                              |
| Repairability | 50 <sup>1</sup><br>REMARKING |