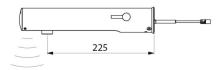

#### TEMPOMATIC MIX 4 electronic mixer - Ref. 493500

Wall-mounted electronic basin mixer, kit 2/2: 230/6V recessed mains supply. Reduced-stagnation solenoid valve and electronic unit integrated into the body of the mixer. Flow rate pre-set at 3 lpm at 3 bar, can be adjusted from 1.4 - 6 lpm. Scale-resistant flow straightener. Duty flush (~60 seconds every 24 hours after last use). Presence detection sensor at the end of the spout optimises detection. Chrome-plated stainless steel body L. 220mm. Cap fixed in place by 2 concealed screws. Stopcocks. Wall-mounted. Recessed inlets ½". Top or bottom supply. Anti-blocking security. Side temperature control with adjustable maximum temperature limiter. Suitable for people with reduced mobility. 30-year warranty. Order with nanny joint for recessed inlet, reference: 484012

#### TEMPOMATIC MIX 4 electronic mixer - Ref. 493500

| Supply        | 230/6V mains (recessed) |
|---------------|-------------------------|
| Connector     | 1/2"                    |
| Technology    | Electronic              |
| Spout length  | 220mm                   |
| Flow rate     | 3 lpm                   |
| Norms         | ACS CE                  |
| Warranty      | 30 M<br>WARANTY         |
| Repairability | REPAIRABLETY            |
|               |                         |