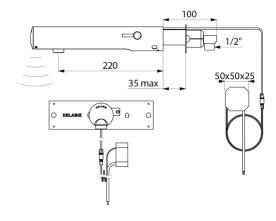

## **DESCRIPTION**

TEMPOMATIC MIX 4 electronic mixer - Ref. 493500

Wall-mounted electronic basin mixer:

230/6V recessed mains supply.

Reduced-stagnation solenoid valve and electronic unit integrated into the body of the mixer.

Flow rate pre-set at 3 lpm at 3 bar, can be adjusted from 1.4 - 6 lpm. Scale-resistant flow straightener.

Duty flush (~60 seconds every 24 hours after last use).

Presence detection sensor at the end of the spout optimises detection.

Chrome-plated stainless steel body L. 220mm.

Cap fixed in place by 2 concealed screws.

Stopcocks.

Wall-mounted.

Recessed inlets ½".

Top or bottom supply. Anti-blocking security.

Side temperature control with adjustable maximum temperature limiter.

## **TECHNICAL CHARACTERISTICS**

TEMPOMATIC MIX 4 electronic mixer - Ref. 493500

| Supply        | 230/6V mains (recessed) |
|---------------|-------------------------|
| Connector     | 1/2"                    |
| Technology    | Electronic              |
| Spout length  | 220mm                   |
| Flow rate     | 3 lpm                   |
| Norms         | ACS (E 3 SVGW           |
| Warranty      | 30 g<br>WARRANTY        |
| Repairability | 50° g                   |
|               |                         |