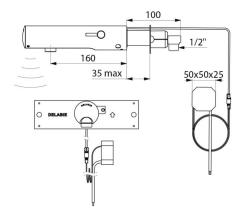

## **DESCRIPTION**

TEMPOMATIC MIX 4 electronic mixer - Ref. 493400

Wall-mounted electronic basin mixer:

230/6V recessed mains supply.

Reduced-stagnation solenoid valve and electronic unit integrated into the body of the mixer.

Flow rate pre-set at 3 lpm at 3 bar, can be adjusted from 1.4 - 6 lpm. Scale-resistant flow straightener.

Duty flush (~60 seconds every 24 hours after last use).

Presence detection sensor at the end of the spout optimises detection.

Chrome-plated stainless steel body L. 160mm.

Cap fixed in place by 2 concealed screws.

Stopcocks.

Wall-mounted.

Recessed inlets ½".

Top or bottom supply.

Anti-blocking security.

Side temperature control with adjustable maximum temperature limiter.