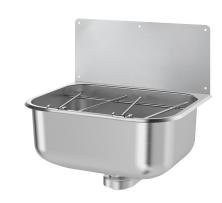

## Wall-mounted cleaners' sink

Ref. 182400

Polished satin 304 stainless steel - L. 460mm

## **DESCRIPTION**

Wall-mounted cleaners' sink - Ref. 182400

Wall-mounted sink with splashback. Bacteriostatic 304 stainless steel. Polished satin finish. Stainless steel thickness: 0.9mm. Seam-free, pressed bowl.

Deep sink.

Smooth surface. Rounded edges prevent injury. Supplied with 1½" waste .

Without overflow.

Supplied with fixing elements and splashback.

Can install with a stainless steel hinged grid (ref 102400).