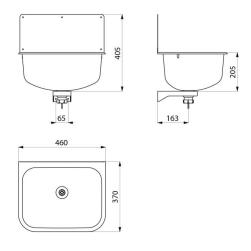

## **TECHNICAL CHARACTERISTICS**

Wall-mounted cleaners' sink - Ref. 182400

| Height    | 405mm                              |
|-----------|------------------------------------|
| Length    | 460mm                              |
| Width     | 370mm                              |
| Thickness | 0.9mm                              |
| Finish    | Polished satin 304 stainless steel |
| Norms     | <u>©</u>                           |
| Warranty  | 30 th                              |