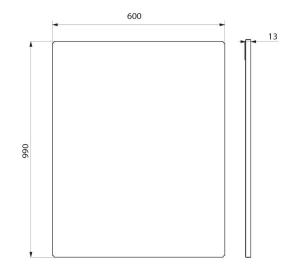

Reinforced with 13mm wooden plate.

6 fixing points. Concealed fixings.

For installation on a flat surface.

Unbreakable mirror.

Dimensions: 13x600x990mm.

30-year warranty.

## TECHNICAL CHARACTERISTICS

Rectangular stainless steel mirror, H. 1000mm - Ref. 3459

| Height   | 990mm                                 |
|----------|---------------------------------------|
| Depth    | 13mm                                  |
| Width    | 600mm                                 |
| Finish   | "Mirror" polished 304 stainless steel |
| Warranty | 30 WARRANTY                           |