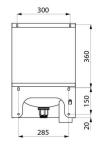

## **TECHNICAL CHARACTERISTICS**

Wall-mounted SXS electronic hand washbasin - Ref. 184320

| Height    | 535mm                              |
|-----------|------------------------------------|
| Length    | 360mm                              |
| Width     | 390mm                              |
| Thickness | 1.2mm                              |
| Finish    | Polished satin 304 stainless steel |
| Norms     | CE ( ACS                           |
| Warranty  | 30 g                               |