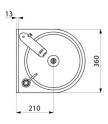

## **TECHNICAL CHARACTERISTICS**

Wall-mounted SXS electronic hand washbasin - Ref. 184320

| Height    | 535mm                              |
|-----------|------------------------------------|
| Length    | 360mm                              |
| Width     | 390mm                              |
| Thickness | 1.2mm                              |
| Finish    | Polished satin 304 stainless steel |
| Norms     | CE ( ACS                           |
| Warranty  | 30 g                               |