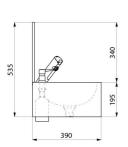

## **TECHNICAL CHARACTERISTICS**

Wall-mounted SXS electronic hand washbasin - Ref. 184320

| Height    | 535mm                              |
|-----------|------------------------------------|
| Length    | 360mm                              |
| Width     | 390mm                              |
| Thickness | 1.2mm                              |
| Finish    | Polished satin 304 stainless steel |
| Norms     | CE ( ACS                           |
| Warranty  | 30 g                               |