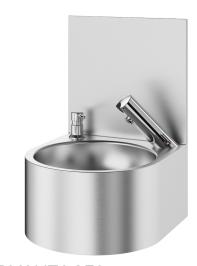

## Wall-mounted SXS electronic hand washbasin

Ref. 184320

Polished satin 304 stainless steel - electronic control - with upstand

## **DESCRIPTION**

Wall-mounted SXS electronic hand washbasin - Ref. 184320

Wall-mounted hand washbasin with electronic control.

Bacteriostatic 304 stainless steel. Stainless steel thickness: 1.2mm. Rounded edges prevent injury.

With splashback.

Supplied with battery-operated electronic mixer with integrated batteries and solenoid valve, and chrome-plated brass soap or hydroalcoholic gel dispenser. 1½" waste included. Without overflow.