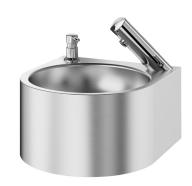

## Wall-mounted SXS electronic hand washbasin

Ref. 184310

Polished satin 304 stainless steel - Electronic control - w/o upstand

## **DESCRIPTION**

Wall-mounted SXS electronic hand washbasin - Ref. 184310

Wall-mounted hand washbasin with electronic control.

Bacteriostatic 304 stainless steel. Stainless steel thickness: 1.2mm. Rounded edges prevent injury.

Without splashback.

Supplied with battery-operated electronic mixer with integrated batteries and solenoid valve, and chrome-plated brass soap or hydroalcoholic gel dispenser. 1½" waste included. Without overflow.