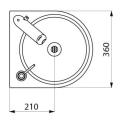

## **TECHNICAL CHARACTERISTICS**

Wall-mounted SXS electronic hand washbasin - Ref. 184310

| Height    | 195mm                              |
|-----------|------------------------------------|
| Length    | 360mm                              |
| Width     | 390mm                              |
| Thickness | 1.2mm                              |
| Finish    | Polished satin 304 stainless steel |
| Norms     | C€ ◎ ACS                           |
| Warranty  | 30 g                               |