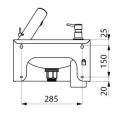

Without splashback.

Supplied with battery-operated electronic mixer with integrated batteries and solenoid valve, and chrome-plated brass soap or hydroalcoholic gel dispenser. 1½" waste included. Without overflow.