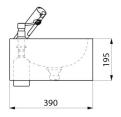

## **TECHNICAL CHARACTERISTICS**

Wall-mounted SXS electronic hand washbasin - Ref. 184310

| Height    | 195mm                              |
|-----------|------------------------------------|
| Length    | 360mm                              |
| Width     | 390mm                              |
| Thickness | 1.2mm                              |
| Finish    | Polished satin 304 stainless steel |
| Norms     | C€ ◎ ACS                           |
| Warranty  | 30 g                               |