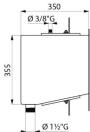

#### DESCRIPTION

COMMISSARIAT stainless steel washbasin for recessed installation - Ref. 160330

Wall-mounted washbasin, cross wall installation for service ducts. Interior basin dimensions: 290 x 290 x 350mm. Bacteriostatic 304 stainless steel. Stainless steel thickness: 2mm. Rounded edges prevent injury. Suitable for prisons, police stations, etc. Vandal-resistant: water inlet and outlet cannot be accessed by user. Supplied without water controls. We recommend electronic control: ref. 447100. Weight: 12.5kg.

# COMMISSARIAT stainless steel washbasin for recessed installation - Ref. 160330

| Depth     | 350mm                              |
|-----------|------------------------------------|
| Length    | 290mm                              |
| Width     | 290mm                              |
| Thickness | 2mm                                |
| Finish    | Polished satin 304 stainless steel |
| Norms     | <u>0</u>                           |
| Warranty  | <b>30</b><br>WARRANTY              |