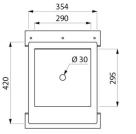

#### DESCRIPTION

COMMISSARIAT stainless steel washbasin for recessed installation - Ref. 160330

Wall-mounted washbasin, cross wall installation for service ducts. Interior basin dimensions: 290 x 290 x 350mm. Bacteriostatic 304 stainless steel. Stainless steel thickness: 2mm. Rounded edges prevent injury. Suitable for prisons, police stations, etc. Vandal-resistant: water inlet and outlet cannot be accessed by user. Supplied without water controls. We recommend electronic control: ref. 447100. Weight: 12.5kg.

# COMMISSARIAT stainless steel washbasin for recessed installation - Ref. 160330

| Depth     | 350mm                              |
|-----------|------------------------------------|
| Length    | 290mm                              |
| Width     | 290mm                              |
| Thickness | 2mm                                |
| Finish    | Polished satin 304 stainless steel |
| Norms     | <u>0</u>                           |
| Warranty  | <b>30</b><br>WARRANTY              |