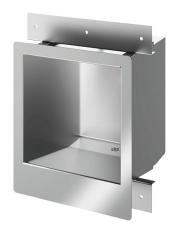

#### DESCRIPTION

COMMISSARIAT stainless steel washbasin for recessed installation - Ref. 160330

Wall-mounted washbasin, cross wall installation for service ducts. Interior basin dimensions: 290 x 290 x 350mm. Bacteriostatic 304 stainless steel. Stainless steel thickness: 2mm. Rounded edges prevent injury. Suitable for prisons, police stations, etc. Vandal-resistant: water inlet and outlet cannot be accessed by user. Supplied without water controls. We recommend electronic control: ref. 447100. Weight: 12.5kg.