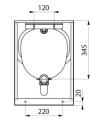

## TECHNICAL CHARACTERISTICS

DELTA wall-hung urinal - Ref. 134710

| Height    | 500mm                              |
|-----------|------------------------------------|
| Length    | 385mm                              |
| Width     | 350mm                              |
| Thickness | 1.2mm                              |
| Finish    | Polished satin 304 stainless steel |
| Norms     | CE @                               |
| Warranty  | 30 WARRANTY                        |