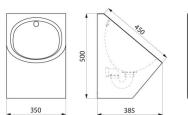

## TECHNICAL CHARACTERISTICS

DELTA wall-hung urinal - Ref. 134710

| Height    | 500mm                              |
|-----------|------------------------------------|
| Length    | 385mm                              |
| Width     | 350mm                              |
| Thickness | 1.2mm                              |
| Finish    | Polished satin 304 stainless steel |
| Norms     | CE @                               |
| Warranty  | 30 WARRANTY                        |