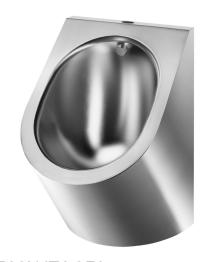

## **DELTA** wall-hung urinal

Ref. 134710

Polished satin 304 stainless steel - Visible inlet and outlet

**ADVANTAGES** 

## **DESCRIPTION**

DELTA wall-hung urinal - Ref. 134710

Wall-hung individual rimless urinal.

Compatible with all standard frame systems on the market.

Bacteriostatic 304 stainless steel. Polished satin finish.