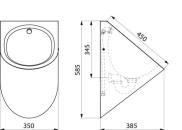

#### DELTA wall-hung urinal - Ref. 134772

| Supply    | From the rear / Recessed        |
|-----------|---------------------------------|
| Height    | 585mm                           |
| Length    | 385mm                           |
| Width     | 350mm                           |
| Thickness | 1.2mm                           |
| Finish    | Dual finish 304 stainless steel |
| Norms     | <b>CE</b> (2)                   |
| Warranty  | 30<br>WARRANTY                  |