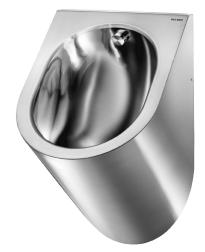

# **DELTA** wall-hung urinal

Ref. 134772

Dual finish 304 stainless steel - Rear water inlet

#### DESCRIPTION DELTA wall-hung urinal - Ref. 134772

Wall-hung individual rimless urinal.
Compatible with all standard frame systems on the market.
Bacteriostatic 304 stainless steel.
Dual finish: bright polished pan interior and polished satin exterior.
Stainless steel thickness: 1.2mm.
Rear (recessed) water inlet.
Recessed waste outlet. Concealed trap.
Quick and easy to install from the front thanks to a stainless steel mounting frame.
Supplied with 1½" P trap. Supplied with fixing elements and theft prevention TORX security screws.
CE marked. Complies with European standard EN 13407 for 2L flush.
Weight: 7.5kg.
30-year warranty.