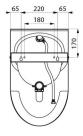

#### DELTA wall-hung urinal - Ref. 134772

| Supply    | From the rear / Recessed        |
|-----------|---------------------------------|
| Height    | 585mm                           |
| Length    | 385mm                           |
| Width     | 350mm                           |
| Thickness | 1.2mm                           |
| Finish    | Dual finish 304 stainless steel |
| Norms     | <b>CE</b> (2)                   |
| Warranty  | 30<br>WARRANTY                  |