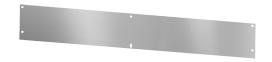

## 3000mm splashback for lavabo CANAL wash trough

Ref. 100310

Polished satin 304 stainless steel - L. 3000mm

## **DESCRIPTION**

3000mm splashback for lavabo CANAL wash trough - Ref. 100310

Splashback for CANAL wash trough. Bacteriostatic 304 stainless steel. Polished satin stainless steel. Stainless steel thickness: 1.2mm. Length: 3000mm.