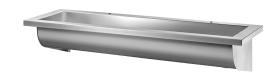

## Wall-mounted CANAL wash trough

Ref. 121250

Polished satin 304 stainless steel - L. 1200mm

## **DESCRIPTION**

Wall-mounted CANAL wash trough - Ref. 121250

Wall-mounted wash trough for wall-mounting, for 2 services - 1,200mm. Bacteriostatic 304 stainless steel.

Polished satin finish.

Stainless steel thickness: 0.8mm for the bowl, 1.5mm for surround and fixing brackets.

Easy to install: no joint concealers to install, lightweight trough.

Drainage on the right.

With 2 tap holes Ø 22mm.

Supplied with 1½" waste. Without overflow.

Supplied with fixing elements.

CE marked. Complies with European standard EN 14296.