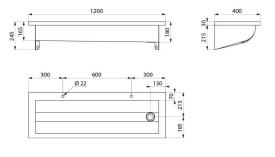

## TECHNICAL CHARACTERISTICS

Wall-mounted CANAL wash trough - Ref. 121250

| Height    | 250mm                                               |
|-----------|-----------------------------------------------------|
| Length    | 1200mm                                              |
| Width     | 400mm                                               |
| Thickness | 1mm (bowl) and 1.5mm (surround and fixing brackets) |
| Finish    | Polished satin 304 stainless steel                  |
| Norms     | CE ©                                                |
| Warranty  | 30 g                                                |
|           |                                                     |

Easy to install: no joint concealers to install, lightweight trough.

Drainage on the right.

With 2 tap holes Ø 22mm.

Supplied with 1½" waste. Without overflow.

Supplied with fixing elements.

CE marked. Complies with European standard EN 14296.