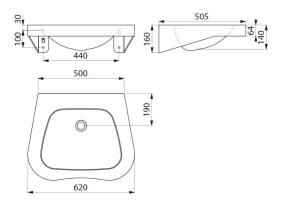

#### DESCRIPTION FRAJU PMR washbasin - Ref. 120440

Wall-mounted washbasin, 620x505mm.
Suitable model for people with reduced mobility.
Bacteriostatic 304 stainless steel.
Polished satin finish.
Stainless steel thickness: 1.2mm for the bowl and 1.5mm for surround.
Rounded edges prevent injury.
Without tap hole.
Supplied with 1¼" waste.
Without overflow.
Supplied with fixing elements.
CE marked. Complies with European standard EN 14688.
Weight: 5kg.
30-year warranty.

#### FRAJU PMR washbasin - Ref. 120440

| Height    | 165mm                              |
|-----------|------------------------------------|
| Length    | 620mm                              |
| Width     | 505mm                              |
| Thickness | 1.2mm (bowl) and 1.5mm (surround)  |
| Finish    | Polished satin 304 stainless steel |
| Norms     | CE ©                               |
| Warranty  |                                    |