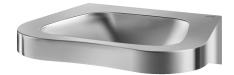

# **FRAJU PMR washbasin**

Ref. 120440

Polished satin 304 stainless steel

#### DESCRIPTION FRAJU PMR washbasin - Ref. 120440

Wall-mounted washbasin, 620x505mm.
Suitable model for people with reduced mobility.
Bacteriostatic 304 stainless steel.
Polished satin finish.
Stainless steel thickness: 1.2mm for the bowl and 1.5mm for surround.
Rounded edges prevent injury.
Without tap hole.
Supplied with 1¼" waste.
Without overflow.
Supplied with fixing elements.
CE marked. Complies with European standard EN 14688.
Weight: 5kg.
30-year warranty.